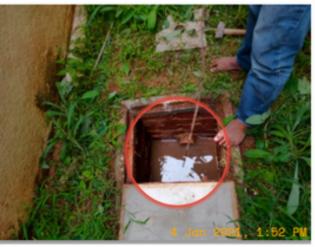

## PLUMBING ASPECT

EXTERNAL PIPELINE WORK

5 Check external sanitary works by opening all manhole covers. [pour a bucket of water in toile

Snagging De-snagging rectified not OK

Blockage in inspection chamber (No free flow of water)