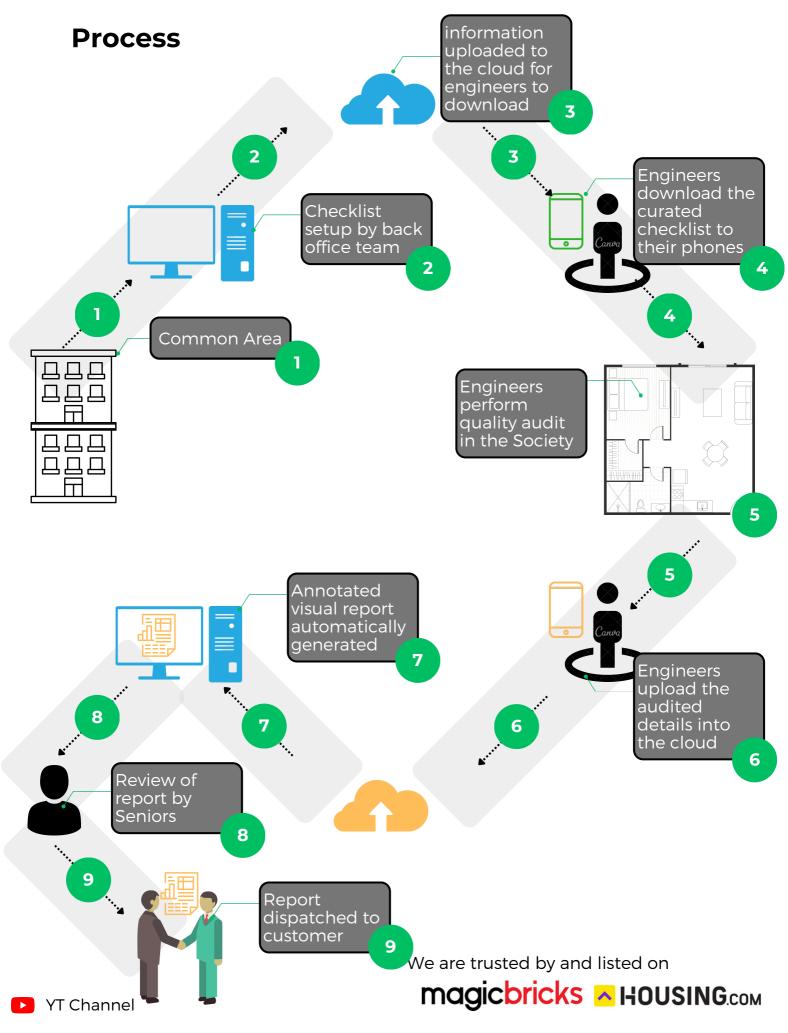

In our experience of having helped many RWAs we have seen that on average a 300 apartments complex has -

- ~1800 problems in total
- ~400 related to MEP
- ~1400 related to Civil

Our proprietary inspection app generates a specifically curated checklist based on every client's project configuration and ensures that no area is missed