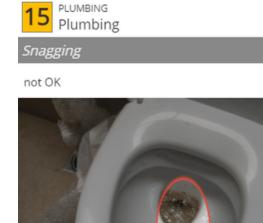

## PLUMBING ASPECT

EXTERNAL PIPELINE WORK

5 Check external sanitary works by opening all manhole covers. [pour a bucket of water in toile

Snagging De-snagging rectified not OK

Blockage in inspection chamber (No free flow of water)