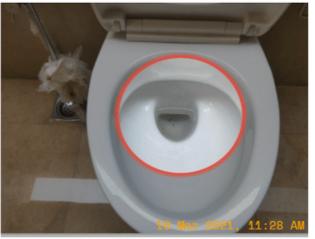

De-snagging

rectified

Continuous water flow in EWC (leaking)

Rectified

Nemmadi.in<sup>®</sup>