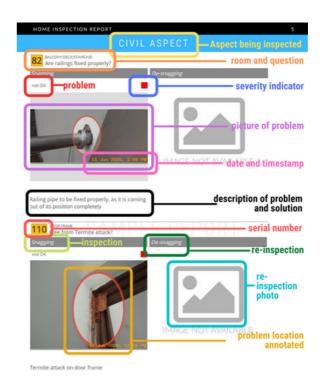

## ELECTRICAL ASPECT

De-snagging

No power supply in ceiling point

Rectified

🃚 Nemmadi.in®

https://www.nemmadi.in

## PLUMBING ASPECT

EXTERNAL PIPELINE WORK

5 Check external sanitary works by opening all manhole covers. [pour a bucket of water in toile

Snagging De-snagging rectified not OK

Blockage in inspection chamber (No free flow of water)

De-snagging

rectified

Continuous water flow in EWC (leaking)

Rectified

Nemmadi.in<sup>®</sup>