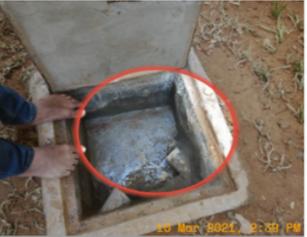

## PLUMBING ASPECT

EXTERNAL PIPELINE WORK

5 Check external sanitary works by opening all manhole covers. [pour a bucket of water in toile

Snagging De-snagging rectified not OK

Blockage in inspection chamber (No free flow of water)