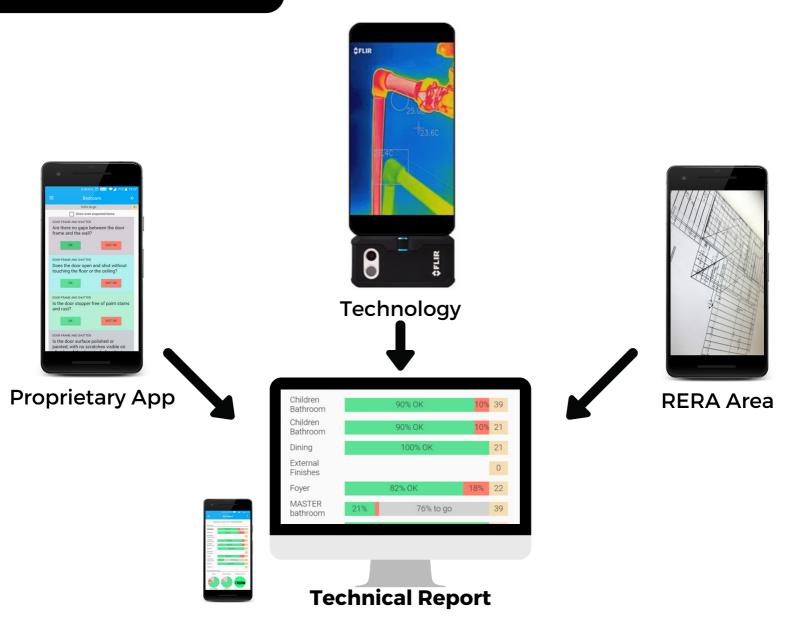

# tools & tech

🍣 Nemmadi.in®

Nemmadi being а disinterested participant. unbiased bv personal interest or advantage, conducts a professional thoroughly inspection purely in the interest of quality of the end product. Nemmadi is not weighed down by obligations to the management of any of the involved parties, only to the code of conduct set out as its guide. The inspection is conducted by trained personnel backed by decades of experience in the industry. For Projects, there is the ease of handing-over due to a proactive snag clearance (B2B). With the RERA (Real Estate Regulatory Agency) coming into force, a third party quality inspection is in the interest of the customer since that ensures the quality promised is delivered. Decades professional experience is of the backing Nemmadi has, giving a large database of defects that are prevalent in a project. This forms the basis for an exhaustive automated checklist that helps in carrying out the inspection thoroughly.

Instead of depending only on the human eye, the latest technology is utilized for identifying and locating defects. The inspection is carried out through a Customised software with automatic generation detailed Report and analysis. For running projects, we provide an online Inspection monitoring console for instant reports and analytics helping in real time De-Snagging. We cater to **individual clients** seeking confirmation that what is delivered is as promised. We help Builders as Third-party inspectors and certify the units in the project for Quality conformance. We assist Flat **Owners' associations** before they take over from Builders to ensure snag-free operation in the future. The comprehensive inspection is done using structured checklists compiled out of years of experience in all types of Projects. State of the art gadgets like Thermography Imagers, Laser Measure, Moisture meter. **Electrical** fault detector etc.. are used for the inspection.