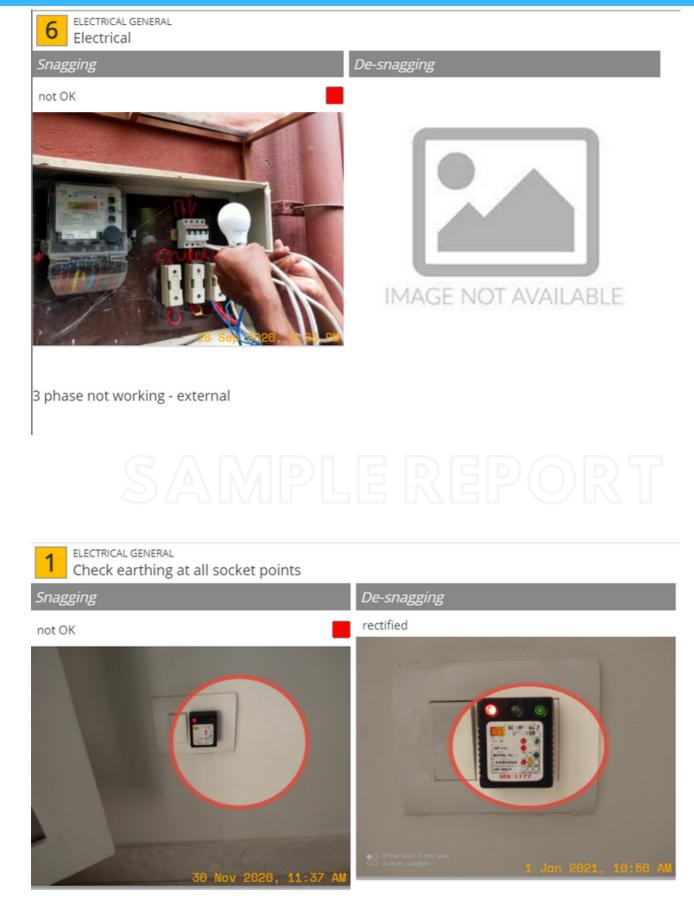

### ELECTRICAL ASPECT

Earthing Faulty at wall no 3, all sockets

Rectified

Nemmadi.in®

https://www.nemmadi.in