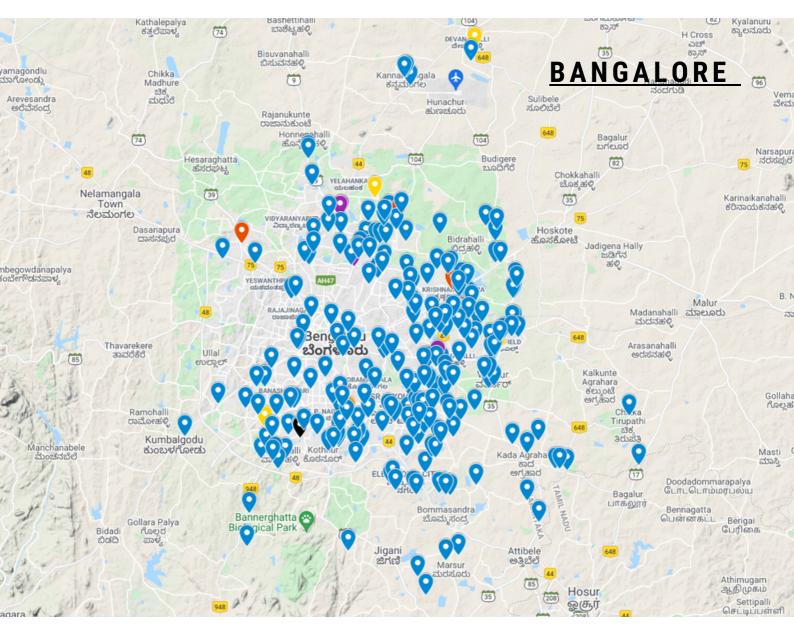

### WE HAVE CONDUCTED HOME INSPECTION @ OVER <u>200 PROJECTS</u> IN BANGALORE & CHENNAI AND HELPED OVER <u>4300 HOME OWNERS</u>