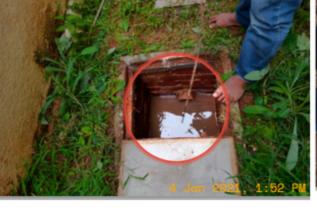

### PLUMBING ASPECT

EXTERNAL PIPELINE WORK

5 Check external sanitary works by opening all manhole covers. [pour a bucket of water in toile

De-snagging Snagging rectified not OK

Blockage in inspection chamber (No free flow of water)