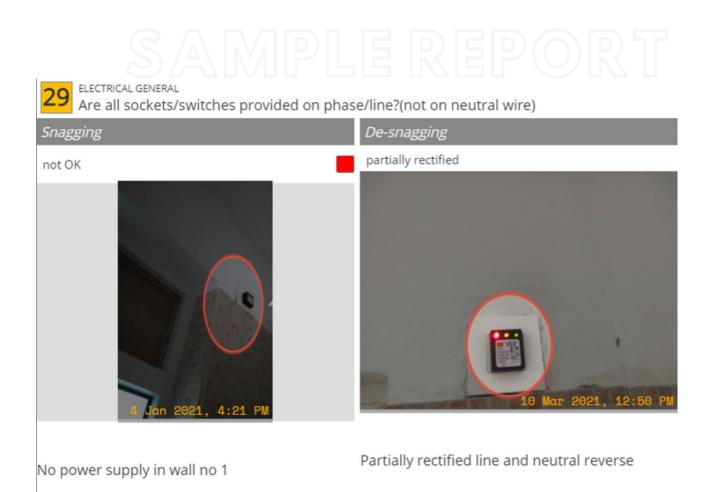

### ELECTRICAL ASPECT

Earthing Faulty at wall no 3, all sockets

Rectified

Nemmadi.in®

https://www.nemmadi.in

### ELECTRICAL ASPECT

No power supply in ceiling point

Rectified

🃚 Nemmadi.in®