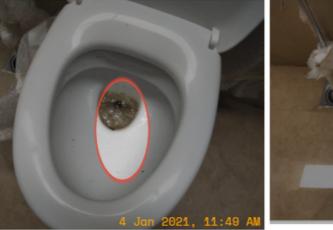

### PLUMBING ASPECT

EXTERNAL PIPELINE WORK

5 Check external sanitary works by opening all manhole covers. [pour a bucket of water in toile

De-snagging Snagging rectified not OK

Blockage in inspection chamber (No free flow of water)