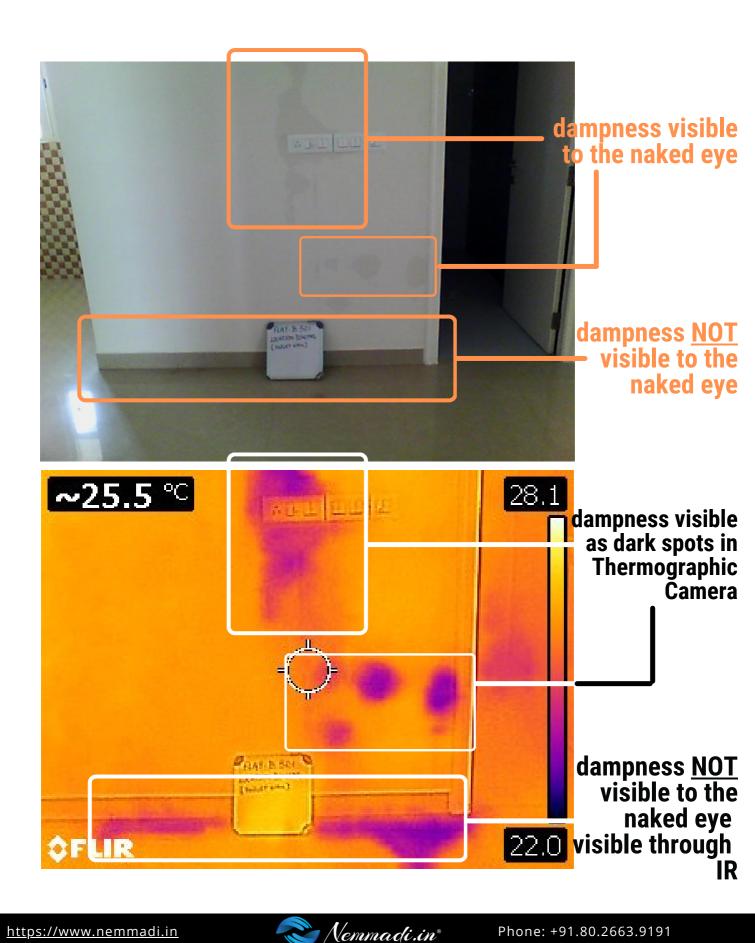

ctified

Nemmadi.in®

https://www.nemmadi.in

### ELECTRICAL ASPECT





No power supply in ceiling point

Rectified



🃚 Nemmadi.in®

## PLUMBING ASPECT

🗞 Nemmadi.in®

### PLUMBING ASPECT

EXTERNAL PIPELINE WORK

5 Check external sanitary works by opening all manhole covers. [pour a bucket of water in toile

De-snagging Snagging rectified not OK





Blockage in inspection chamber (No free flow of water)

Rectified



PLUMBING

De-snagging

rectified



Continuous water flow in EWC (leaking)

Rectified

Nemmadi.in®



### PLUMBING ASPECT



Drain plug not provided

Rectified



De-snagging

Is the health faucet fixed completely (with pipe, gun and holder)? (2)

Snagging

1





Health faucet gun holes blocked.

Rectified

Nemmadi.in®

## DAMPNESS

## HOME INSPECTION **DAMPNESS REPORT**



Phone: +91.80.2663.9191

## SPECIFICATIONS CHECK

#### SPECIFICATIONS

#### STRUCTURE:

R.C.C Framed Concrete Structure with cement blocks, Seismic Zone II compliant.

#### FLOORING:

- Living & Dining: Italian Marble.
- Master bedroom & Home-theatre: Wooden laminate flooring.
- Entrance Foyer and all bedrooms: "Kajaria" or equivalent designer vitrified tiles.
- Sit-out & Deck: Wooden finish.
- Family & Study: "Kajaria" or equivalent designer vitrified tiles.
- Kitchen & Utility: "Kajaria" or equivalent designer vitrified tiles as flooring Designer dado tiles above the counter top.
- Balcony: "Anti-skid" tiles.
- Bathroom: "Anti-skid" designer tiles for flooring and dadoing.

#### DOORS/ WINDOWS:

- Main Door: Teakwood Frame with Solid Teak wood shutter, S.S hardware for main door.
- Int