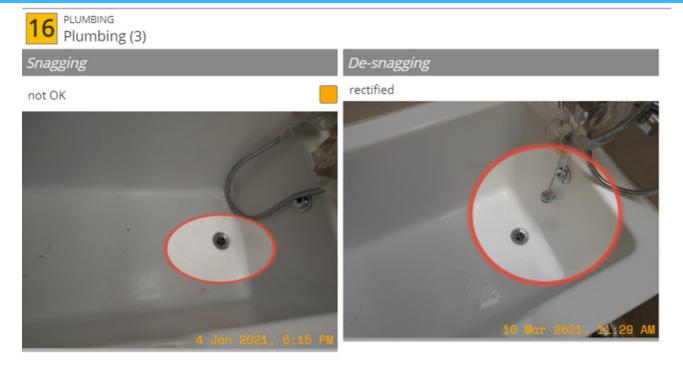

## PLUMBING ASPECT

🗞 Nemmadi.in®

### PLUMBING ASPECT

Drain plug not provided

Rectified

De-snagging

Is the health faucet fixed completely (with pipe, gun and holder)? (2)

Snagging

1

Health faucet gun holes blocked.