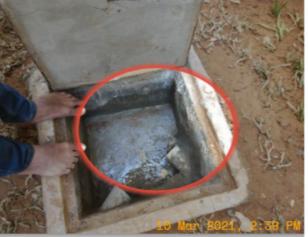

### PLUMBING ASPECT

EXTERNAL PIPELINE WORK

5 Check external sanitary works by opening all manhole covers. [pour a bucket of water in toile

De-snagging Snagging rectified not OK

Blockage in inspection chamber (No free flow of water)