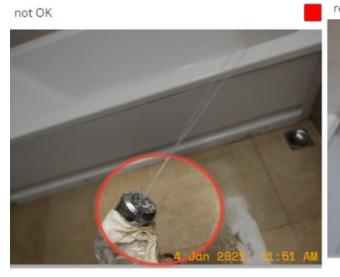

### PLUMBING ASPECT

EXTERNAL PIPELINE WORK

5 Check external sanitary works by opening all manhole covers. [pour a bucket of water in toile

De-snagging Snagging rectified not OK

Blockage in inspection chamber (No free flow of water)