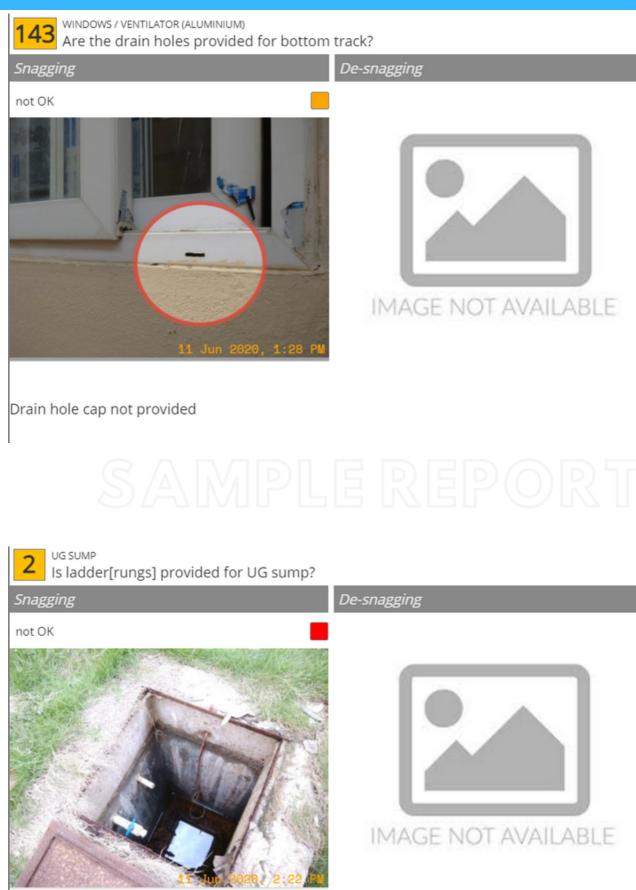

and the question that identified the problem.

The following pages will showcase the various 'inspection aspects' starting with Civil.

What you will see is a report that has been created from multiple reports, across multiple projects. But the essence of the report is retained.

The showcased snags or problems are of various severity too.

The various reports are explained in the pages following the Visual Report

🃚 Nemmadi.in®

## GUIDE TO READ THE <u>VISUAL REPORT</u>

🗞 Nemmadi.in®



Nemmadi.in<sup>®</sup>

Termite attack on door frame

## CIVIL ASPECT

🗞 Nemmadi.in®

### CIVIL ASPECT





Railing pipe to be fixed properly, as it is coming out of its position completely

## SAMPLEREPORT

De-snagging

Nemmadi.in®



Snagging

not OK





Termite attack on door frame

### CIVIL ASPECT



Nemmadi.in®

Rungs not provided inside for access

## ELECTRICAL ASPECT

🗞 Nemmadi.in®

### ELECTRICAL ASPECT



Earthing Faulty at wall no 3, all sockets

Rectified

Nemmadi.in®

https://www.nemmadi.in

### ELECTRICAL ASPECT





No power supply in ceiling point

Rectified



🃚 Nemmadi.in®

## PLUMBING ASPECT

🗞 Nemmadi.in®

### PLUMBING ASPECT

EXTERNAL PIPELINE WORK

5 Check external sanitary works by opening all manhole covers. [pour a bucket of water in toile

De-snagging Snagging rectified not OK





Blockage in inspection chamber (No free flow of water)

Rectified



PLUMBING

De-snagging

rectified



Continuous water flow in EWC (leaking)

Rectified

Nemmadi.in®



### PLUMBING ASPECT



Drain plug not provided

Rectified



De-snagging

Is the health faucet fixed completely (w