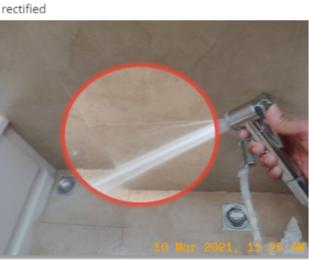

### PLUMBING ASPECT

Drain plug not provided

Rectified

De-snagging

Is the health faucet fixed completely (with pipe, gun and holder)? (2)

Snagging

1

Health faucet gun holes blocked.

Rectified

Nemmadi.in®