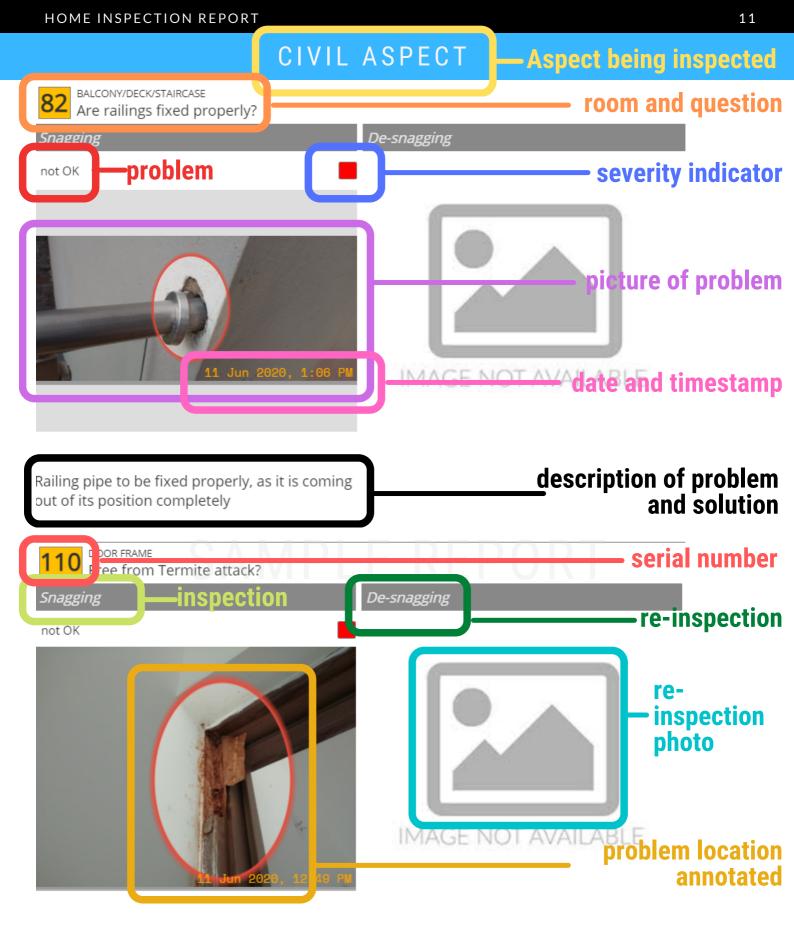

## GUIDE TO READ THE <u>VISUAL REPORT</u>

🗞 Nemmadi.in®

Nemmadi.in<sup>®</sup>

Termite attack on door frame

### CIVIL ASPECT

Railing pipe to be fixed properly, as it is coming out of its position completely