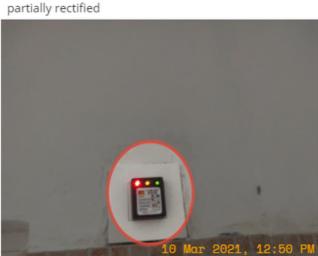

# SAMPLE REPORT

De-snagging

29 Are all sockets/switches provided on phase/line?(not on neutral wire)

No power supply in wall no 1

Partially rectified line and neutral reverse

Phone: +91.80.2663.9191