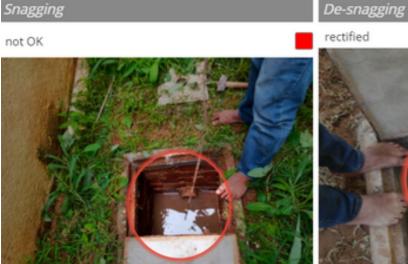

# PLUMBING ASPECT

EXTERNAL PIPELINE WORK

Check external sanitary works by opening all manhole covers. [pour a bucket of water in toile

rectified

Blockage in inspection chamber (No free flow of water)

Rectified