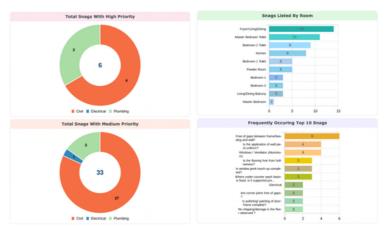

In our experience of having audited over 6000 individual apartments we have seen that on average a 2000 sft house has -

164 problems

**30%** have dampness

60% have variation in area

Our app generates a specifically curated checklist based on every apartment configuration and ensures that no area in and around the apartment or villa is missed