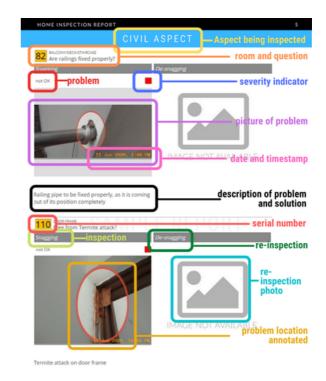

# Sample Report

few pages from the report follow

# ELECTRICAL ASPECT

## Snagging

De-snagging

not OK

No power supply in ceiling point

Rectified

# SAMPLE REPORT

De-snagging

29 Are all sockets/switches provided on phase/line?(not on neutral wire)

No power supply in wall no 1

Partially rectified line and neutral reverse

Phone: +91.80.2663.9191