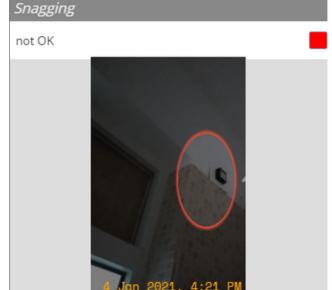

# SAMPLE REPORT

De-snagging

29 Are all sockets/switches provided on phase/line?(not on neutral wire)

No power supply in wall no 1

Partially rectified line and neutral reverse

Phone: +91.80.2663.9191