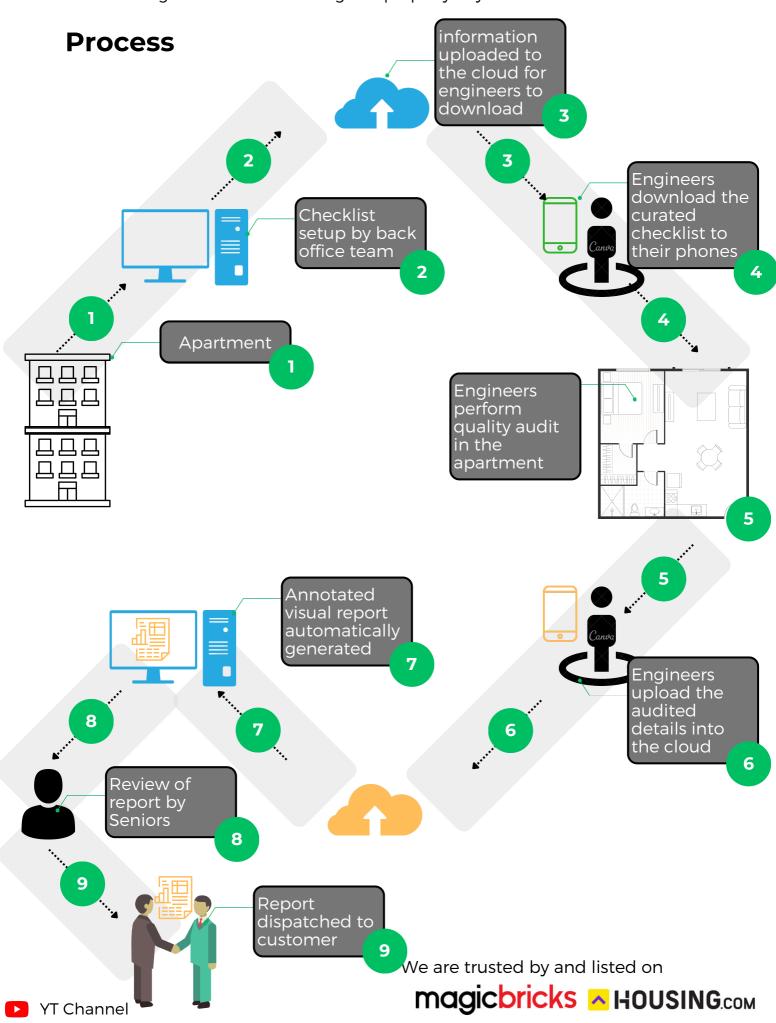

for a delightful handover of snag free property to your clients

# Enhance Brand Equity Achieve economy in long run

Home buyers are a picky lot, they want value for money. We help builders by workmanship Audit of their project. We inspect the project and give a technical report, which is generated using a combination of our proprietary app, advanced technology aided by our vast experience in the field of Construction

3rd party audit before the client moves in saves the builder a lot of social media angst and future headaches due to nagging defects that would otherwise crop-up. Proactive rectification will achieve Customer delight enhancing Brand value.

In our experience of having audited over 6000 individual apartments we have seen that on average a 2000 sft house has -

164 problems

**30%** have dampness

60% have variation in area

Our app generates a specifically curated checklist based on every apartment configuration and ensures that no area in and around the apartment or villa is missed

RETAIL LIST PRICE starts at Rs. 10.000 only

for a B2B 3rd party quality engagement we will be happy to share a discounted B2B price depending on the volume.

Our experience is from having inspected over **6000 units** 

We inspect in-depth for instance using over **1000 checkpoints** in a 2BHK apartment

## We check

- Civil Engineering Aspects
- Electrical Aspects
- Plumbing Aspects
- Safety Aspects
- Carpet Areas as per RERA
- Specifications promised by Builder

The technical visual report shared is extremely detailed but easy to read and summarised with statistics.