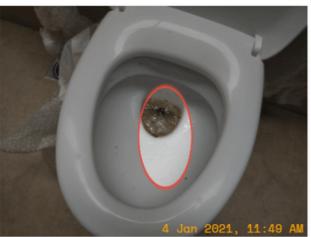

PLUMBING Plumbing

Snagging

not OK

De-snagging

rectified

Phone: +91.80.2663.9191

Continuous water flow in EWC (leaking)

Rectified