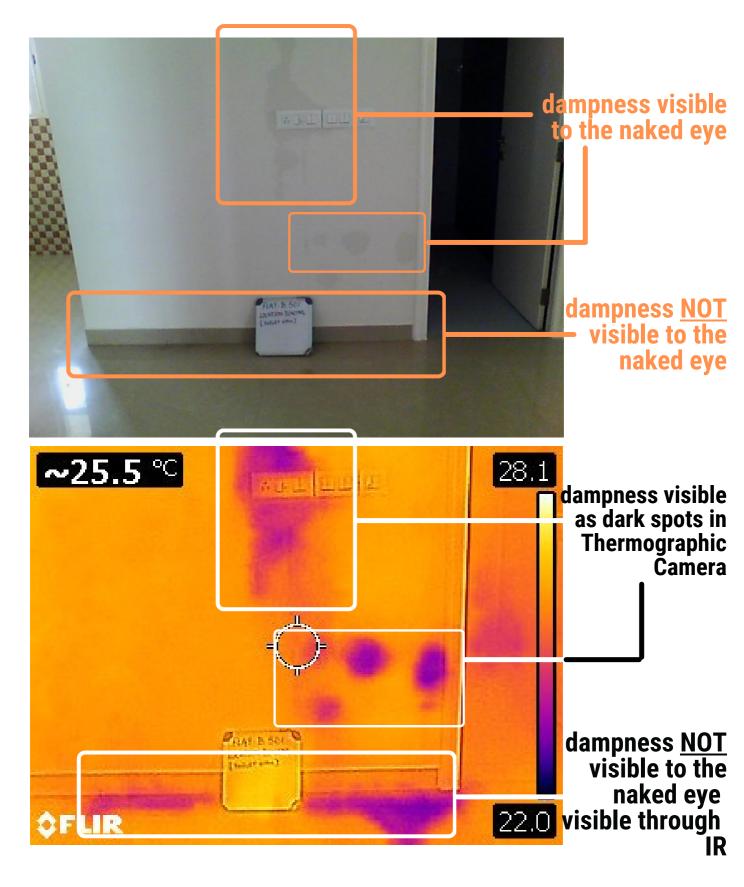

roperty to your clients



# Sample Report

few pages from the report follow





# ELECTRICAL ASPECT



## Snagging

De-snagging

not OK





No power supply in ceiling point

Rectified

# SAMPLE REPORT

De-snagging

29 Are all sockets/switches provided on phase/line?(not on neutral wire)





No power supply in wall no 1

Partially rectified line and neutral reverse

Phone: +91.80.2663.9191

# PLUMBING ASPECT

EXTERNAL PIPELINE WORK

Check external sanitary works by opening all manhole covers. [pour a bucket of water in toile



rectified

Blockage in inspection chamber (No free flow of water)

Rectified

PLUMBING Plumbing

Snagging

not OK



De-snagging

rectified

Phone: +91.80.2663.9191

Continuous water flow in EWC (leaking)

Rectified

# **HOME INSPECTION**

# **DAMPNESS REPORT**



### **SPECIFICATIONS**

### STRUCTURE:

R.C.C Framed Concrete Structure with cement blocks, Seismic Zone II compliant.

### FLOORING:

- Living & Dining: Italian Marble.
- Master bedroom & Home-theatre: Wooden laminate flooring.
- Entrance Foyer and all bedrooms: "Kajaria" or equivalent designer vitrified ties.
- Sit-out & Deck: Wooden finish.
- Family & Study: "Kajaria" or equivalent designer vitrified tiles.
- Kitchen & Utility: "Kajaria" or equivalent designer vitrified tiles as flooring.
  Designer dado tiles above the counter top.
- Balcony: 'Anti-skid' tiles.
- Bathroom: "Anti-skid" designer tiles for flooring and dadoing.

### DOORS/ WINDOWS:

- Main Door: Teakwood Frame with Solid Teak wood shutter, S.S hardware for main door.
- Internal Doors: Teakwood frame & Solid wood with te