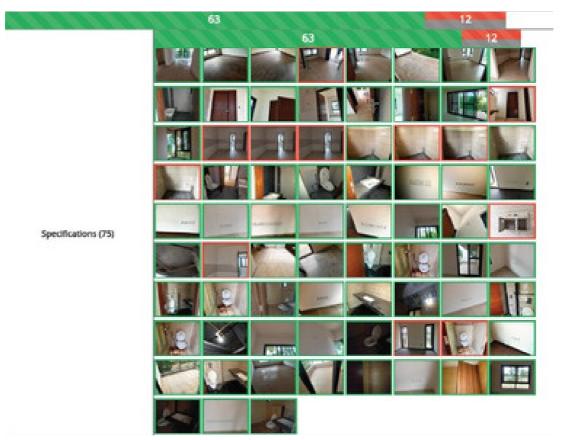

eak veneer polished shutter, Brass with SS plating for internal doors.
- Bathroom Doors: Teakwood frames and Solid wood shutter with one side teak veneer polish and laminate from the other side.
- Balcony & Terrace: UPVC two track sliding door with clear glass.
- Windows: UPVC three & two track windows with clear glass & mosquito mesh.

### KITCHEN:

- Polished Granite counter top, stainless steel sink with drain-board.
- "Grohe" or equivalent CP fittings.

### UTILITY:

- Polished Granite counter top, stainless steel sink with drain-board
- Water Inlet & outlet provision for washing machine and dishwasher.
- "Grohe" or equivalent CP fittings.

### BATHROOMS:

- "Kohler" or equivalent sanitary fittings, "Grohe" or equivalent CP fittings.
- Wall mount EWC, Wash basin with granite counter.





Phone: +91.80.2663.9191



for a delightful handover of snag free property to your clients





for a delightful handover of snag free property to your clients



A. N. Prakash **Chairman & Co-Founder** 50+ years experience M.Tech, Structures



**Uday S Prakash** C.E.O & Co-Founder 20+ years experience Dual MS



R Suresha **C.O.O** 40+ years experience B.E, MBA



Roy Z **Chief Engineer** 40+ years experience B.E



Dipali A D **Asst General Manager** 15+ years experience



Divya K **Asst General Manager** 



Shankar Narayanan Sr. Project Manager 15+ years experience 15+ years experience



Md. Sulaiman Sr. Project Manager 15+ years experience

We are trusted by and listed on